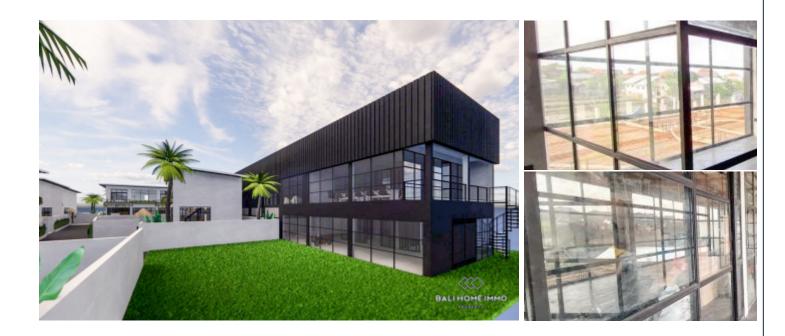

## **COMMERCIAL SPACE OFFICE FOR RENT IN KEROBOKAN - RF7554**

## **General Information**

Land Size: 260 m<sup>2</sup> Building Size: 260 m<sup>2</sup> View: Rice field

Style / Design : Modern Surrounding: Residential area Furniture: Unfurnished

Electricty power (watt): 10.500 Water Source : Drilled Wells