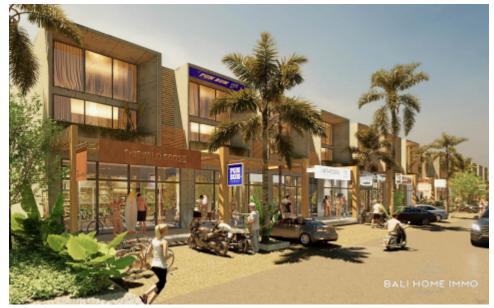

## STREET FRONT COMMERCIAL SPACE FOR YEARLY RENTAL IN ULUWATU NEAR THOMAS BEACH - RF5777B

## **General Information**

Land Size : 72 m<sup>2</sup>
Building Size : 72 m<sup>2</sup>
Year of Build : 2025
Style / Design : Modern
Surrounding : Touristic Area

Water Source : PAM Parking : Open

Yearly Price: Price on Request Monthly Cost For Yearly Rental: