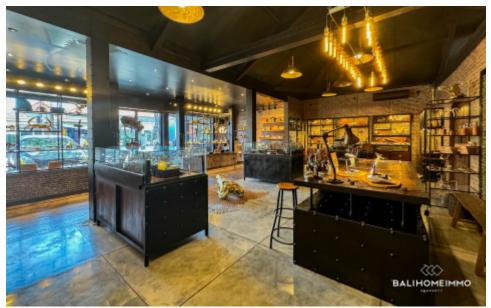

## COMMERCIAL SPACE FOR LEASE - STRATEGICALLY LOCATED IN THE HEART OF **SEMINYAK - RF4932**

## **General Information**

IDR 1.540.000.000 Land Size: 196 m<sup>2</sup> Building Size: 169 m<sup>2</sup>

Floor Level: 1

Style / Design : Modern Surrounding: Touristic Area

Furniture: Furnished

Electricty power (watt): 10.600