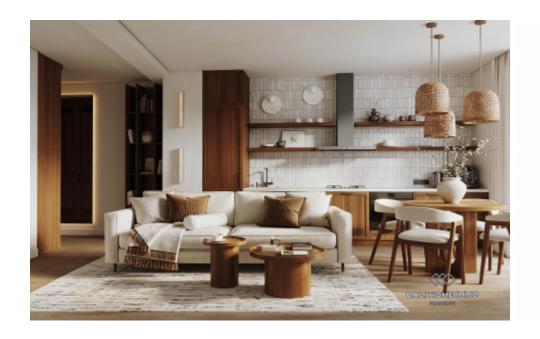

## OFF PLAN 2 BEDROOM APARTMENT FOR SALE LEASEHOLD IN BALI NEAR MELASTI BEACH - RF5205A

## **General Information**

IDR 3.853.880.000 Building Size : 92 m<sup>2</sup> Floor Level : 1

View : Ocean

Style / Design : Modern Surrounding : Residential area

Furniture: Furnished

Electricty power (watt): 5.500 Water Source: Drilled Wells