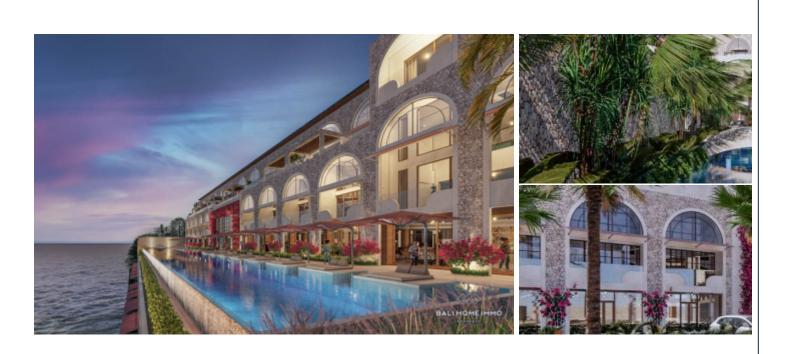

# **3 BEDROOM PENTHOUSE OCEAN VIEW FOR SALE IN BALI BINGIN - BHI1401B**

## **General Information**

IDR 25.301.140.000 Land Size : 180 m<sup>2</sup> Building Size : 180 m<sup>2</sup> View : Ocean Style / Design : Modern Surrounding : Walk to the beach

### Outdoor

Swimming Pool : Yes Garden : Yes Terrace : Yes Balcony : Yes Shower : Yes Security Post : Yes